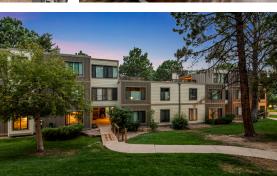

## 2 Bedrooms | 2 Bathrooms | 1,270 Finished / Total SF Detached Carport & 1 Uncovered Reserved Parking Space

This charming condo sits in the quiet community of Dayton Green and was completely remodeled in 2018. The deck has been converted into an enclosed Sunroom, which is a grandfathered addition and is no longer allowed in the community. With the remodel, the flooring was replaced throughout, new cabinets recently installed, fireplace was upgraded, new heating system unit providing more efficient heating and cooling than previous unit, and windows replaced with a lifetime warranty. Granite countertops and stainless steel appliances are featured in the kitchen. You'll love the spacious floor plan, large bedrooms and finished wooden beams overhead. Take in the stunning mountain views that overlook the Cherry Creek Golf Course from the Sunroom. Enjoy a sunset stroll with a private bridge that connects to the High Line Canal and Cherry Creek Trail nearby. HOA dues include heat, water, trash and community amenities such as swimming pool, clubhouse, and tennis courts. Covered parking spot and second uncovered reserved parking spot included. Great location near I-25, I-225, minutes to DTC, Downtown Denver, and Cherry Creek Reservoir.