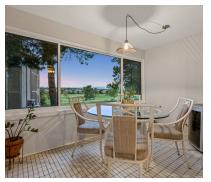

## 2 Bedrooms | 2 Bathrooms | 1,270 Finished / Total SF Detached Carport & 1 Uncovered Reserved Parking Space

This charming condo sits in the quiet community of Dayton Green and was completely remodeled in 2018. The deck has been converted into an enclosed Sunroom, which is a grandfathered addition and is no longer allowed in the community. With the remodel, the flooring was replaced throughout, new cabinets recently installed, fireplace was upgraded, new heating system unit providing more efficient heating and cooling than previous unit, and windows replaced with a lifetime warranty. Granite countertops and stainless steel appliances are featured in the kitchen. You'll love the spacious floor plan, large bedrooms and finished wooden beams overhead. Take in the stunning mountain views that overlook the Cherry Creek Golf Course from the Sunroom. Enjoy a sunset stroll with a private bridge that connects to the High Line Canal and Cherry Creek Trail nearby. HOA dues include heat, water, trash and community amenities such as swimming pool, clubhouse, and tennis courts. Covered parking spot and second uncovered reserved parking spot included. Great location near I-25, I-225, minutes to DTC, Downtown Denver, and Cherry Creek Reservoir.

- Finished Wooden Beams
- Stunning Mountain Views
- View of Cherry Creek Golf Course
- Private bridge to High Line Canal, Cherry Creek Trail
- HOA includes heat, water, trash, pool, clubhouse
- Near I-25, I-225, Downtown, DTC, ٠ Cherry Creek Reservoir