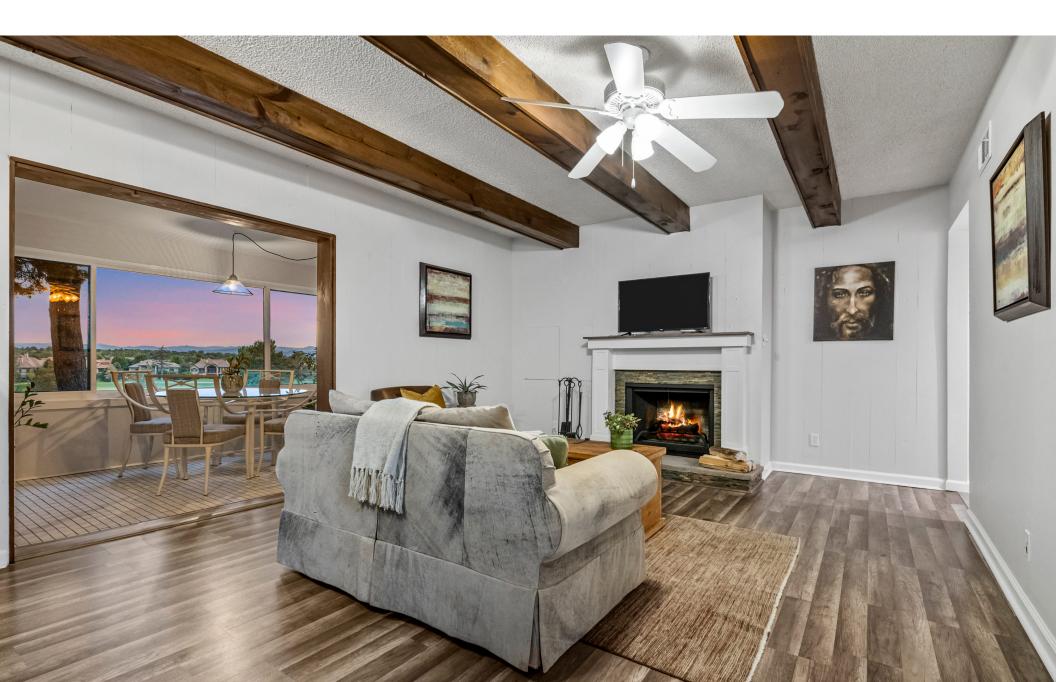

## 2 Bedrooms | 2 Bathrooms | 1,270 Finished / Total SF Detached Carport & 1 Uncovered Reserved Parking Space

This charming condo sits in the quiet community of Dayton Green and was completely remodeled in 2018. The deck has been converted into an enclosed Sunroom, which is a grandfathered addition and is no longer allowed in the community. With the remodel, the flooring was replaced throughout, new cabinets recently installed, fireplace was upgraded, new heating system unit providing more efficient heating and cooling than previous unit, and windows replaced with a lifetime warranty. Granite countertops and stainless steel appliances are featured in the kitchen. You'll love the spacious floor plan, large bedrooms and finished wooden beams overhead. Take in the stunning mountain views that overlook the Cherry Creek Golf Course from the Sunroom. Enjoy a sunset stroll with a private bridge that connects to the High Line Canal and Cherry Creek Trail nearby. HOA dues include heat, water, trash and community amenities such as swimming pool, clubhouse, and tennis courts. Covered parking spot and second uncovered reserved parking spot included. Great location near I-25, I-225, minutes to DTC, Downtown Denver, and Cherry Creek Reservoir.

- Completely remodeled
- Deck converted into Sunroom
- New flooring
- New cabinets
- New heating system unit
- New windows
- Upgraded fireplace
- Granite Countertops
- **Stainless Steel Appliances**

- Finished Wooden Beams
- Stunning Mountain Views
- View of Cherry Creek Golf Course
- Private bridge to High Line Canal, Cherry Creek Trail
- HOA includes heat, water, trash, pool, clubhouse
- Near I-25, I-225, Downtown, DTC, ٠ Cherry Creek Reservoir