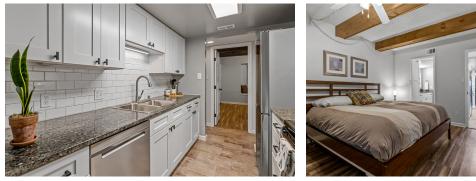

## 2 Bedrooms | 2 Bathrooms | 1,270 Finished / Total SF Detached Carport & 1 Uncovered Reserved Parking Space

This charming condo sits in the quiet community of Dayton Green and was completely remodeled in 2018. The deck has been converted into an enclosed Sunroom, which is a grandfathered addition and is no longer allowed in the community. With the remodel, the flooring was replaced throughout, new cabinets recently installed, fireplace was upgraded, new heating system unit providing more efficient heating and cooling than previous unit, and windows replaced with a lifetime warranty. Granite countertops and stainless steel appliances are featured in the kitchen. You'll love the spacious floor plan, large bedrooms and finished wooden beams overhead. Take in the stunning mountain views that overlook the Cherry Creek Golf Course from the Sunroom. Enjoy a sunset stroll with a private bridge that connects to the High Line Canal and Cherry Creek Trail nearby. HOA dues include heat, water, trash and community amenities such as swimming pool, clubhouse, and tennis courts. Covered parking spot and second uncovered reserved parking spot included. Great location near I-25, I-225, minutes to DTC, Downtown Denver, and Cherry Creek Reservoir.

- Completely remodeled
- Deck converted into Sunroom
- New flooring
- New cabinets
- New heating system unit
- New windows
- Upgraded fireplace
- Granite Countertops
- **Stainless Steel Appliances**