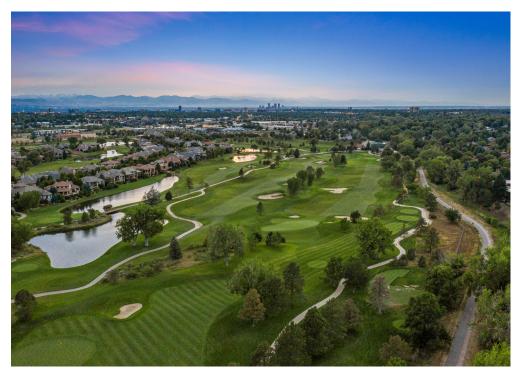

## 2 Bedrooms | 2 Bathrooms | 1,270 Finished / Total SF Detached Carport & 1 Uncovered Reserved Parking Space

This charming condo sits in the quiet community of Dayton Green and was completely remodeled in 2018. The deck has been converted into an enclosed Sunroom, which is a grandfathered addition and is no longer allowed in the community. With the remodel, the flooring was replaced throughout, new cabinets recently installed, fireplace was upgraded, new heating system unit providing more efficient heating and cooling than previous unit, and windows replaced with a lifetime warranty. Granite countertops and stainless steel appliances are featured in the kitchen. You'll love the spacious floor plan, large bedrooms and finished wooden beams overhead. Take in the stunning mountain views that overlook the Cherry Creek Golf Course from the Sunroom. Enjoy a sunset stroll with a private bridge that connects to the High Line Canal and Cherry Creek Trail nearby. HOA dues include heat, water, trash and community amenities such as swimming pool, clubhouse, and tennis courts. Covered parking spot and second uncovered reserved parking spot included. Great location near I-25, I-225, minutes to DTC, Downtown Denver, and Cherry Creek Reservoir.

- Finished Wooden Beams
- Stunning Mountain Views
- View of Cherry Creek Golf Course
- Private bridge to High Line Canal, Cherry Creek Trail
- HOA includes heat, water, trash, pool, clubhouse
- Near I-25, I-225, Downtown, DTC, ٠ Cherry Creek Reservoir