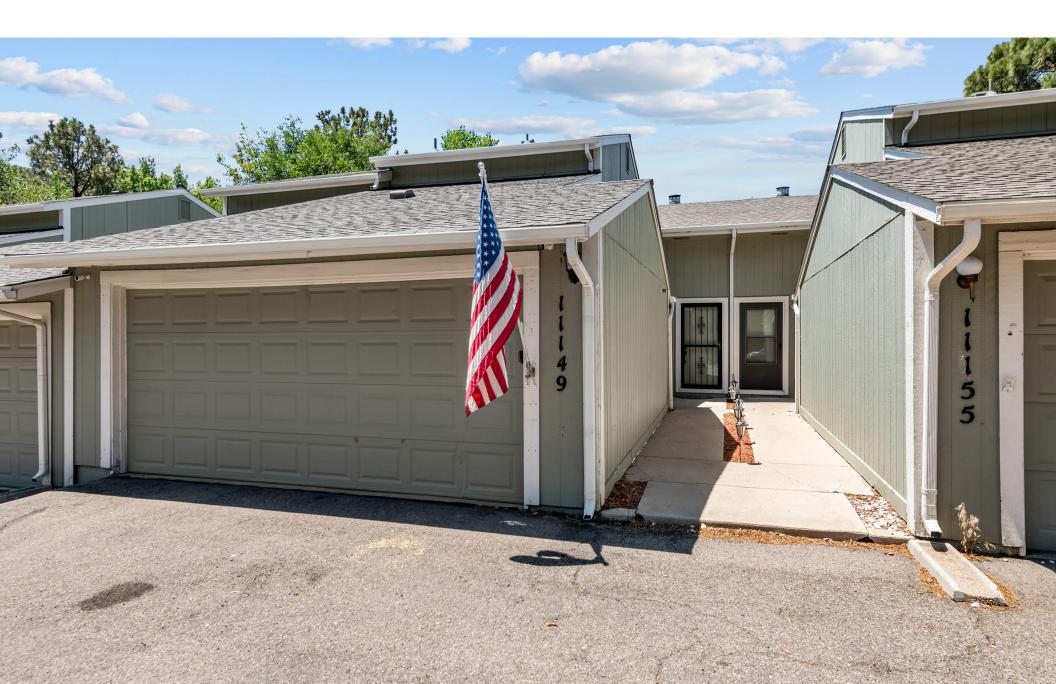

## 11149 E. Linvale Drive

AURORA, COLORADO 80014

## Charming Townhome In A Prime Location At The Shores Neighborhood

2 Bedrooms | 1.5 Bathrooms | 1,230 Finished / Total SF 2-Car Attached Garage

Charming townhome in a prime location at The Shores neighborhood near Cherry Creek State Park! The main floor features gleaming hardwood floors, a beautiful brick accent, vaulted ceilings, natural light from the large windows, and a spacious living area with gas fireplace. The home is comprised of a large master suite with a full bathroom, along with an additional bedroom and half bath. Washer and dryer included with the unit. The 2-car garage has extra built-in storage, perfect to store extra tools or overflow items. Relax on the secluded, sunny backyard patio or take a walk to the many nearby amenities the community has to offer, including a pool, basketball courts, tennis courts and clubhouse. Walking distance to Nine Mile light rail station, New King Soopers Marketplace and shopping center near I-225 and Parker Rd. You can get anywhere around town with quick and easy access to I-25, I-225, DTC and DIA! Come make this cozy home yours!