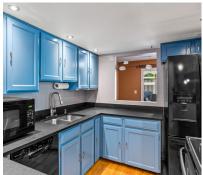

## Charming Townhome In A Prime Location At The Shores Neighborhood

2 Bedrooms | 1.5 Bathrooms | 1,230 Finished / Total SF 2-Car Attached Garage

Charming townhome in a prime location at The Shores neighborhood near Cherry Creek State Park! The main floor features gleaming hardwood floors, a beautiful brick accent, vaulted ceilings, natural light from the large windows, and a spacious living area with gas fireplace. The home is comprised of a large master suite with a full bathroom, along with an additional bedroom and half bath. Washer and dryer included with the unit. The 2-car garage has extra built-in storage, perfect to store extra tools or overflow items. Relax on the secluded, sunny backyard patio or take a walk to the many nearby amenities the community has to offer, including a pool, basketball courts, tennis courts and clubhouse. Walking distance to Nine Mile light rail station, New King Soopers Marketplace and shopping center near I-225 and Parker Rd. You can get anywhere around town with quick and easy access to I-25, I-225, DTC and DIA! Come make this cozy home yours!

- Hardwood floors
- Gas Fireplace
- Beautiful brick accent
- Vaulted ceilings
- Soap stone counters
- Back patio
- Large master suite
- Washer/Dryer included
- Ample storage options

- Community clubhouse, pool, basketball and tennis courts
- Cherry Creek Schools
- Walking distance to light rail
- New Kings Soopers Marketplace and shopping nearby
- Close to I-225, I-25, DTC and DIA