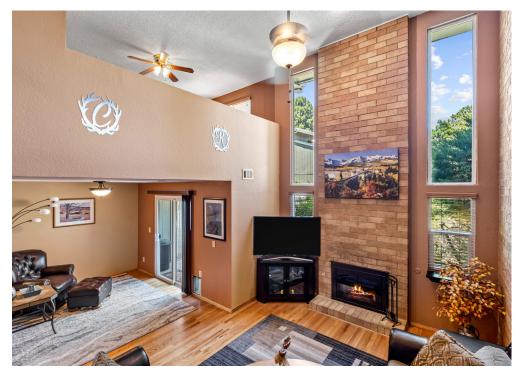

## Charming Townhome In A Prime Location At The Shores Neighborhood

2 Bedrooms | 1.5 Bathrooms | 1,230 Finished / Total SF 2-Car Attached Garage

Charming townhome in a prime location at The Shores neighborhood near Cherry Creek State Park! The main floor features gleaming hardwood floors, a beautiful brick accent, vaulted ceilings, natural light from the large windows, and a spacious living area with gas fireplace. The home is comprised of a large master suite with a full bathroom, along with an additional bedroom and half bath. Washer and dryer included with the unit. The 2-car garage has extra built-in storage, perfect to store extra tools or overflow items. Relax on the secluded, sunny backyard patio or take a walk to the many nearby amenities the community has to offer, including a pool, basketball courts, tennis courts and clubhouse. Walking distance to Nine Mile light rail station, New King Soopers Marketplace and shopping center near I-225 and Parker Rd. You can get anywhere around town with quick and easy access to I-25, I-225, DTC and DIA! Come make this cozy home yours!

- Hardwood floors
- Gas Fireplace
- Beautiful brick accent
- Vaulted ceilings
- Soap stone counters
- Back patio
- Large master suite
- Washer/Dryer included
- Ample storage options

- Community clubhouse, pool, basketball and tennis courts
- Cherry Creek Schools
- Walking distance to light rail
- New Kings Soopers Marketplace and shopping nearby
- Close to I-225, I-25, DTC and DIA